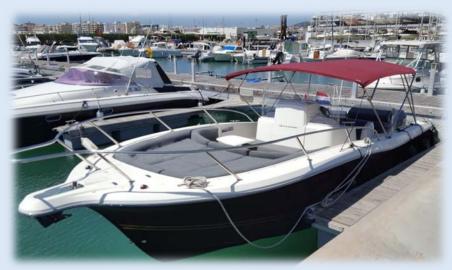

## WHITE SHARK 298

The White Shark impresses with its efficiency, well-balanced spaces and comfortability. There is a sunbathing area in the front deck. It is also equipped with a large awning which protects the entire rear of the boat from the strong summer sun and a picnic table for lunches and afternoon snacks on board. The White Shark accommodates up to 10 people. Come, rent this boat, and enjoy a fantastic day with us.

## **SPECIFICATIONS**

Manufacturer:WHITE SHARK

Model: 298

Length: 9,6 m

Beam: 2,90 m

WC: 1

Cabins: 1

Engines: 2 x YAMAHA 350 HP

PAX: 10

Average fuel consumption: 95 l/h