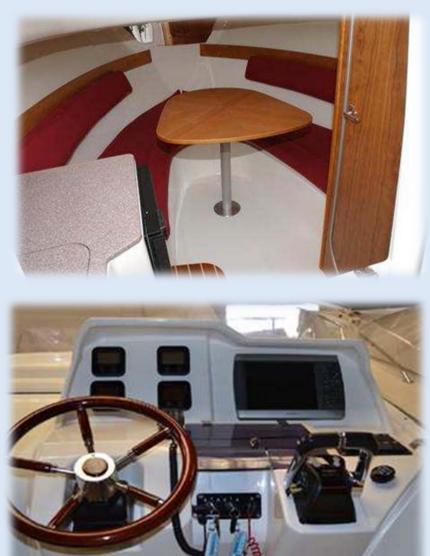

## WHITE SHARK 298

The White Shark impresses with its efficiency, well-balanced spaces and comfortability. There is a sunbathing area in the front deck. It is also equipped with a large awning which protects the entire rear of the boat from the strong summer sun and a picnic table for lunches and afternoon snacks on board. The White Shark accommodates up to 10 people. Come, rent this boat, and enjoy a fantastic day with us.

## EQUIPEMENT

Stereo  $\bigcirc$ Mechanical steering VHF radio Snorkel equipment Fresh water shower Ice cooler **Table** Swim ladder Sundeck sunshade arch M £ Anchor windlass

Visit the islands of Ibiza and Formentera in a more alternative way and enjoy the pleasure of sailing