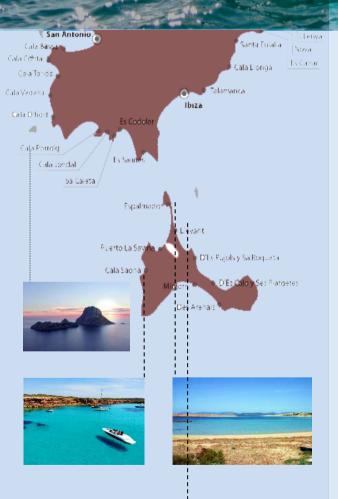

## EQUIPEMENT

Stereo  $\bigcirc$ Mechanical steering VHF radio Snorkel equipment Fresh water shower Ice cooler **Table** Swim ladder Sundeck sunshade arch M £ Anchor windlass

Visit the islands of Ibiza and Formentera in a more alternative way and enjoy the pleasure of sailing