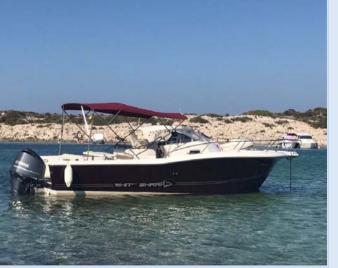

## WHITE SHARK 298

The White Shark impresses with its efficiency, well-balanced spaces and comfortability. There is a sunbathing area in the front deck. It is also equipped with a large awning which protects the entire rear of the boat from the strong summer sun and a picnic table for lunches and afternoon snacks on board. The White Shark accommodates up to 10 people. Come, rent this boat, and enjoy a fantastic day with us.

## **SPECIFICATIONS**

Manufacturer:WHITE SHARK

Model: 298

Length: 9,6 m

Beam: 2,90 m

WC: 1

Cabins: 1

Engines: 2 x YAMAHA 350 HP