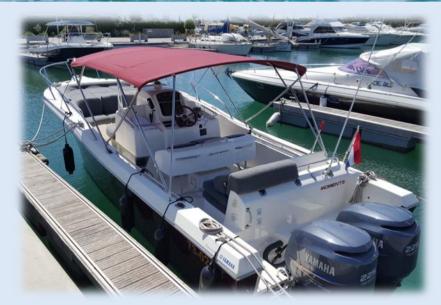

## WHITE SHARK 298

The White Shark impresses with its efficiency, well-balanced spaces and comfortability. There is a sunbathing area in the front deck. It is also equipped with a large awning which protects the entire rear of the boat from the strong summer sun and a picnic table for lunches and afternoon snacks on board. The White Shark accommodates up to 10 people. Come, rent this boat, and enjoy a fantastic day with us.

## **SPECIFICATIONS**

Manufacturer:WHITE SHARK

Model: 298

Length: 9,6 m

Beam: 2,90 m

WC: 1

Cabins: 1

Engines: 2 x YAMAHA 350 HP

PAX: 10

Average fuel consumption: 95 l/h