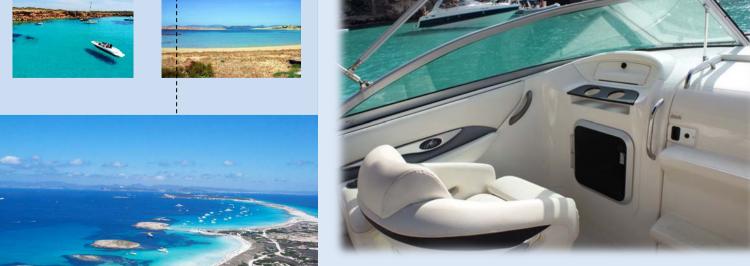

## **SPECIFICATIONS**

Manufacturer: MONTEREY

Model: 268 SC

Length: 8,8 m

Beam: 2,65 m

Cabins: 1

WC: 1

Engines: 1 x MERCRUISER 350

MAG MPI

PAX: 8

Average fuel consumption:

75l/h

Modern design boat with a lot of space and one double cabin with bathroom.

Chartering this boat is to get a complete experience. With 8,8m long Monterey 268 is a very good value for money.