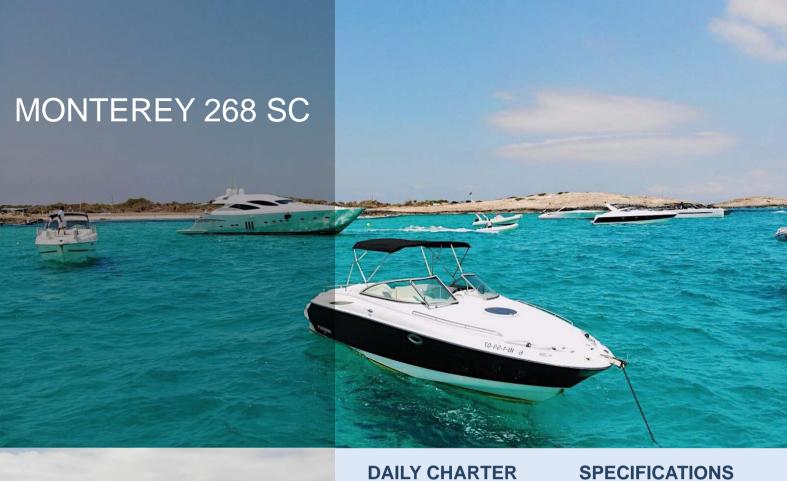

## **SPECIFICATIONS**

Manufacturer: MONTEREY

Model: 268 SC

Length: 8,8 m

Beam: 2,65 m

Cabins: 1

WC: 1

Engines: 1 x MERCRUISER 350

MAG MPI

PAX: 8

Average fuel consumption:

75l/h

Modern design boat with a lot of space and one double cabin with bathroom.

Chartering this boat is to get a complete experience. With 8,8m long Monterey 268 is a very good value for money.