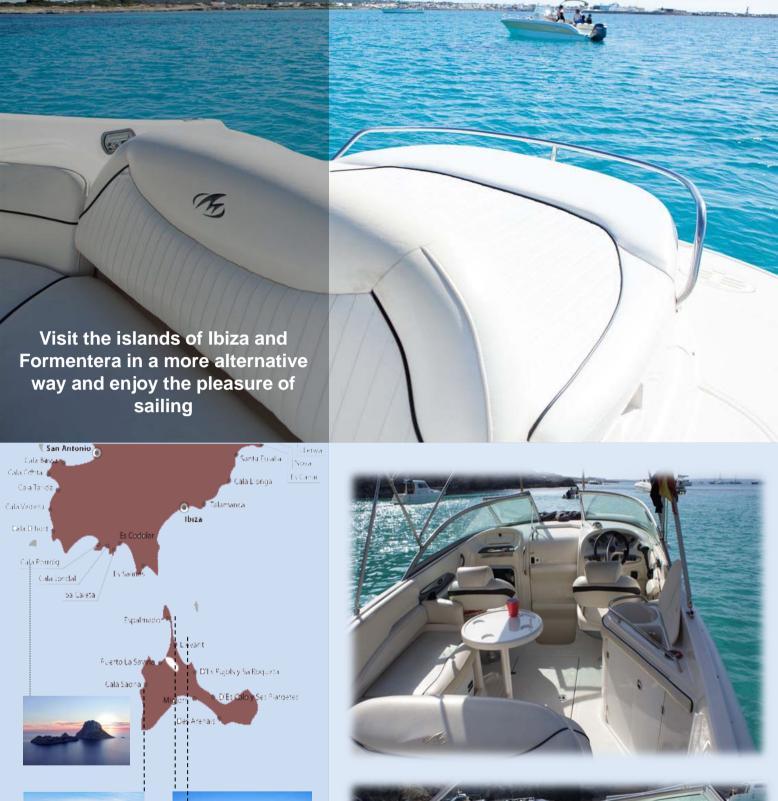

MAG MPI

PAX: 8

Average fuel consumption:

75l/h

Modern design boat with a lot of space and one double cabin with bathroom.

Chartering this boat is to get a complete experience. With 8,8m long Monterey 268 is a very good value for money.

## **EQUIPEMENT**

Stereo and subwoofer with power amplifier

VHF radio

Fresh water shower

Ice cooler

Table

Swim ladder

Sundeck sunshade arch