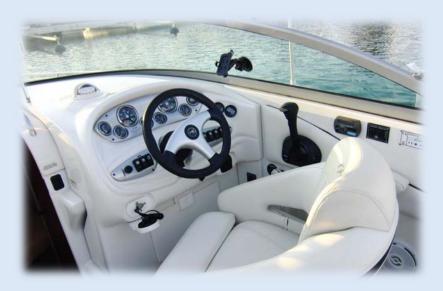

## **SPECIFICATIONS**

Manufacturer: MONTEREY

Model: 268 SC

Length: 8,8 m

Beam: 2,65 m

Cabins: 1

WC: 1

Engines: 1 x MERCRUISER 350

MAG MPI

PAX: 8

Average fuel consumption:

75l/h

Modern design boat with a lot of space and one double cabin with bathroom.

Chartering this boat is to get a complete experience. With 8,8m long Monterey 268 is a very good value for money.