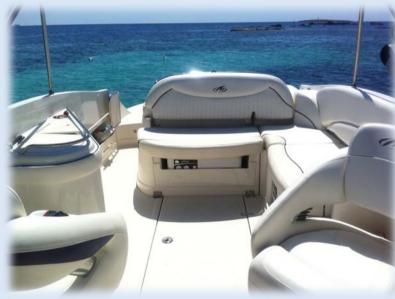

MAG MPI

PAX: 8

Average fuel consumption:

75l/h

Modern design boat with a lot of space and one double cabin with bathroom.

Chartering this boat is to get a complete experience. With 8,8m long Monterey 268 is a very good value for money.

## **EQUIPEMENT**

Stereo and subwoofer with power amplifier

VHF radio

Fresh water shower

Ice cooler

Table

Swim ladder

Sundeck sunshade arch