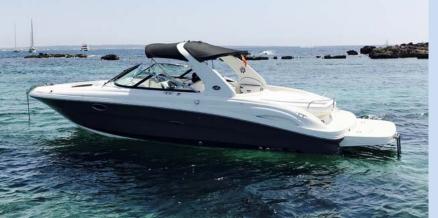

## SEA RAY 290 SLX

## SPECIFICATIONS

Manufacturer: Sea Ray Model: 290 SLX Length: 10 m Beam: 3 m Cabins: 0 WC: 1 Engines: 2 x MERCRUISER 5.0 MAG MPI 260 hp

Average fuel consumption: 85 l/h

Modern design boat with a lot of space up to 11 people with bathroom. This sportive boat will allow you to sail smoothly and comfortably through any sea condition that you find. With 10m long Sea Ray 290 SLX is a very good value for money.