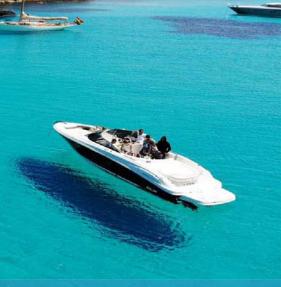

## SEA RAY 290 SLX

## SPECIFICATIONS

Manufacturer: Sea Ray Model: 290 SLX Length: 10 m Beam: 3 m Cabins: 0 WC: 1 Engines: 2 x MERCRUISER 5.0 MAG MPI 260 hp

Average fuel consumption: 85 l/h

Modern design boat with a lot of space up to 11 people with bathroom. This sportive boat will allow you to sail smoothly and comfortably through any sea condition that you find. With 10m long Sea Ray 290 SLX is a very good value for money.