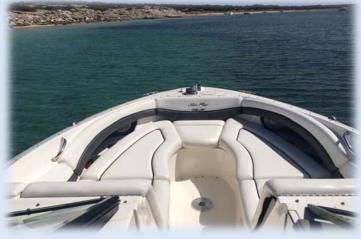

## SPECIFICATIONS

Manufacturer: Sea Ray Model: 290 SLX Length: 10 m Beam: 3 m Cabins: 0 WC: 1 Engines: 2 x MERCRUISER 5.0 MAG MPI 260 hp

Average fuel consumption: 85 l/h

Modern design boat with a lot of space up to 11 people with bathroom. This sportive boat will allow you to sail smoothly and comfortably through any sea condition that you find. With 10m long Sea Ray 290 SLX is a very good value for money.