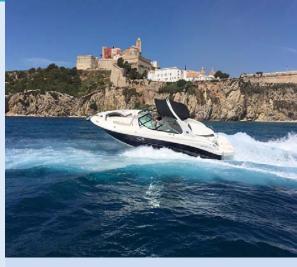

## SEA RAY 290 SLX

## SPECIFICATIONS

Manufacturer: Sea Ray Model: 290 SLX Length: 10 m Beam: 3 m Cabins: 0 WC: 1 Engines: 2 x MERCRUISER 5.0 MAG MPI 260 hp

Average fuel consumption: 85 l/h

Modern design boat with a lot of space up to 11 people with bathroom. This sportive boat will allow you to sail smoothly and comfortably through any sea condition that you find. With 10m long Sea Ray 290 SLX is a very good value for money.