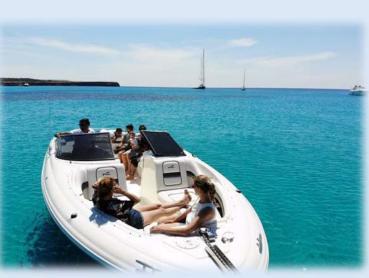

## SEA RAY 290 SLX

## SPECIFICATIONS

Manufacturer: Sea Ray Model: 290 SLX Length: 10 m Beam: 3 m Cabins: 0 WC: 1 Engines: 2 x MERCRUISER 5.0 MAG MPI 260 hp

Average fuel consumption: 85 l/h

Modern design boat with a lot of space up to 11 people with bathroom. This sportive boat will allow you to sail smoothly and comfortably through any sea condition that you find. With 10m long Sea Ray 290 SLX is a very good value for money.