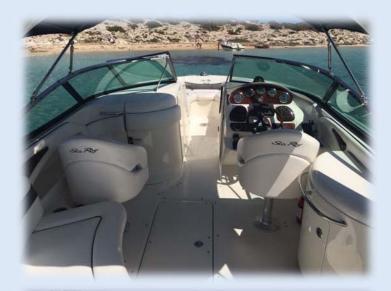

## SPECIFICATIONS

Manufacturer: Sea Ray Model: 290 SLX Length: 10 m Beam: 3 m Cabins: 0 WC: 1 Engines: 2 x MERCRUISER 5.0 MAG MPI 260 hp

Average fuel consumption: 85 l/h

Modern design boat with a lot of space up to 11 people with bathroom. This sportive boat will allow you to sail smoothly and comfortably through any sea condition that you find. With 10m long Sea Ray 290 SLX is a very good value for money.

## EQUIPMENT

|            | Stereo                |
|------------|-----------------------|
| $\bigcirc$ | Mechanical steering   |
|            | VHF radio             |
| -          | Battery swich-off     |
|            | Fresh water shower    |
|            | Ice cooler            |
| T          | Table                 |
| Ĩ          | Swim ladder           |
| M          | Sundeck sunshade arch |
| പ്പ        | Snorkel equipment     |