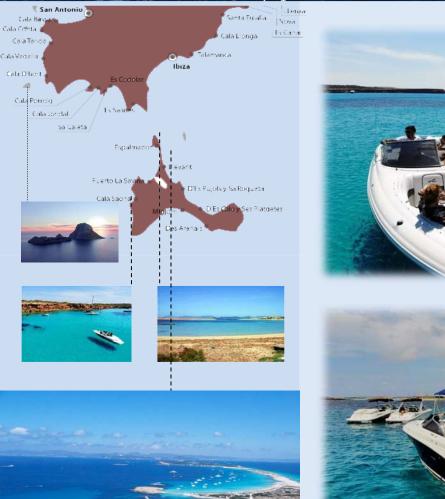

Discover the wonderful coves and beaches that hide the islands. Enjoy unique areas accessible only by boat

Sail around Ibiza and Formentera and discover the most hidden and magical places that the islands hide