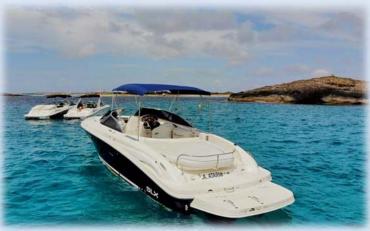

## SEA RAY 290 SLX

## SPECIFICATIONS

Manufacturer: Sea Ray Model: 290 SLX Length: 10 m Beam: 3 m Cabins: 0 WC: 1 Engines: 2 x MERCRUISER 5.0 MAG MPI 260 hp

Average fuel consumption: 85 l/h

Modern design boat with a lot of space up to 11 people with bathroom. This sportive boat will allow you to sail smoothly and comfortably through any sea condition that you find. With 10m long Sea Ray 290 SLX is a very good value for money.