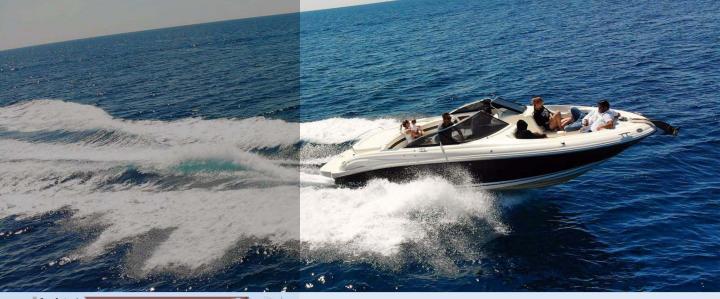

## SPECIFICATIONS

Manufacturer: Sea Ray Model: 290 SLX Length: 10 m Beam: 3 m Cabins: 0 WC: 1 Engines: 2 x MERCRUISER 5.0 MAG MPI 260 hp

Average fuel consumption: 85 l/h

Modern design boat with a lot of space up to 11 people with bathroom. This sportive boat will allow you to sail smoothly and comfortably through any sea condition that you find. With 10m long Sea Ray 290 SLX is a very good value for money.