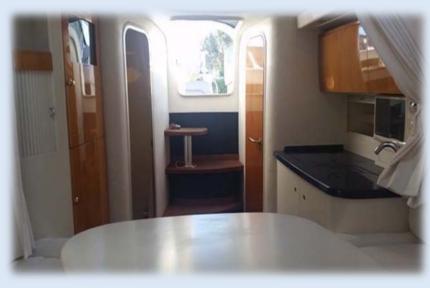

## **SPECIFICATIONS**

Manufacturer: Cranchi

Model: Endurance 39

Length: 12,95 m

Beam: 3,5 m

Cabins: 1

WC: 1

Engines: 2 x 260 HP VOLVO

## **EQUIPEMENT**

Stereo

Mechanical steering

Battery swich off

VHF radio

Fresh water shower

Ice cooler

Table