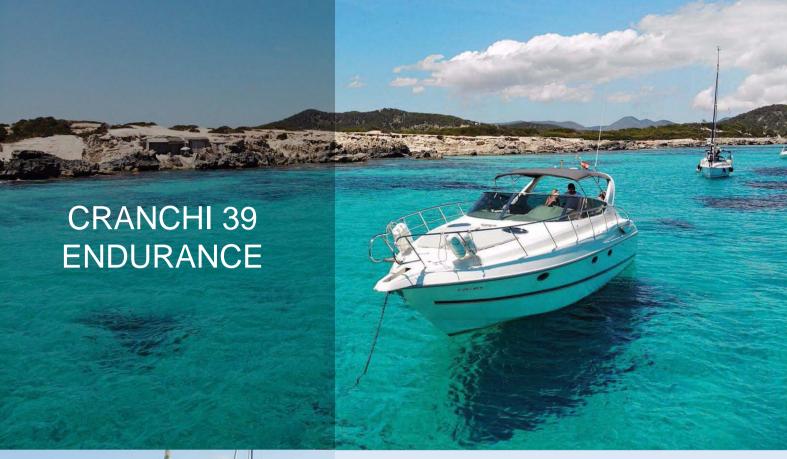

## **SPECIFICATIONS**

Manufacturer: Cranchi

Model: Endurance 39

Length: 12,95 m

Beam: 3,5 m

Cabins: 1

WC: 1

Engines: 2 x 260 HP VOLVO

**DIESEL** 

**PAX: 10** 

Average fuel consumption:

120 l/h

This medium luxury yacht is fully equipped and becomes the perfect and most economic choice to enjoy a perfect sailing holiday in the Mediterranean. Charter this yacht to sail the islands of Ibiza and Formentera and its lovely beaches and stunning landscapes.