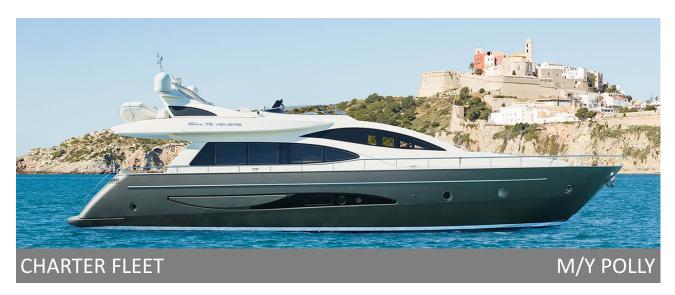

## **RIVA VENERE 75**

The Riva Venere 75 is pure elegance, balancing sophistication and innovation without sacrificing one for the other. The futuristic styling keynotes of the interior, with its natural light from the wide windows providing a fresh perspective everywhere you turn. The full beam owner's cabin with walk-in closet, the double VIP cabin and two twin cabins, all with en-suite bathroom, offer accommodation for 8 overnight guests. It also can be rented for day charter with 12 guests.

L.O.A.: 23,00 m Beam: 5,72 m Year: 2009

Engines: 2 x MTU 1524 hp

Fuel: Diesel

Consumption: 350 lt/h Max. speed: 32 knots Cruising speed: 24 knots

Cabins: 4 + 2 crew (Master, VIP, 2x Twin)

Bathrooms: 4

Crew: Captain & Stewardess