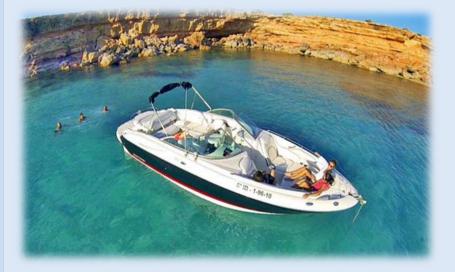

Monterey Super Sport is the result of a combination of sophistication, performance and endless possibilities. Taking your friends and family out for the weekend on the 278SS will quickly become an habit once you've experience all the amenities packing into this model.

## Included in the price:

Regulatory insurance, mooring at the base port and a ice cooler with soft drinks and ice.

Not included in the price:

VAT and the fuel that is consumed.

Captain (optional) 150€)

Model: 278 SS

Length: 8,8 m

Beam: 2,65 m

Cabins: 0

WC: 1

Engines: 1 x VOLVO PENTA

5.7 GXi 320 H10

PAX: 8

Average fuel consumption: