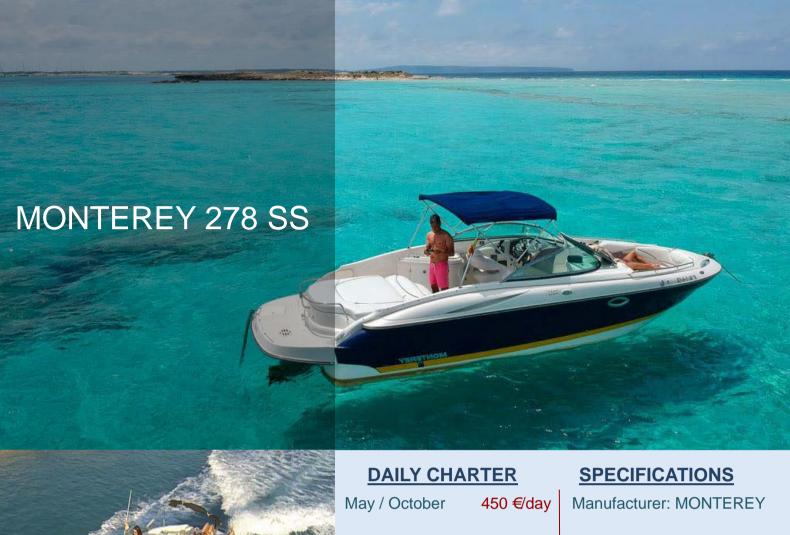

Monterey Super Sport is the result of a combination of sophistication, performance and endless possibilities. Taking your friends and family out for the weekend on the 278SS will quickly become an habit once you've experience all the amenities packing into this model.

June / September 550 €/day

July / August 650 €/day

## Included in the price:

Regulatory insurance, mooring at the base port and a ice cooler with soft drinks and ice.

Not included in the price:

VAT and the fuel that is consumed.

Captain (optional) 150€)

Model: 278 SS

Length: 8,8 m

Beam: 2,65 m

Cabins: 0

WC: 1

Engines: 1 x VOLVO PENTA

5.7 GXi 320 H10

PAX: 8

Average fuel consumption:

75l/h