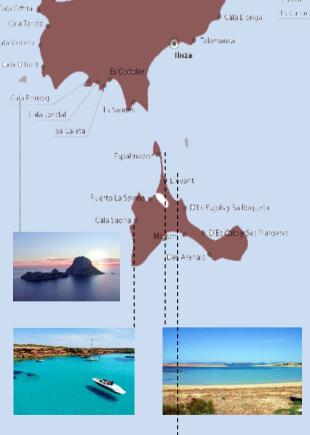

bination of sophistication, performance and endless possibilities. Taking your friends and family out for the weekend on the 278SS will quickly become an habit once you've experience all the amenities packing into this model.

June / September 550 €/day

July / August 650 €/day

## Included in the price:

Regulatory insurance, mooring at the base port and a ice cooler with soft drinks and ice.

Not included in the price:

VAT and the fuel that is consumed.

Captain (optional) 150€)

Model: 278 SS

Length: 8,8 m

Beam: 2,65 m

Cabins: 0

WC: 1

Engines: 1 x VOLVO PENTA

5.7 GXi 320 H10

PAX: 8

Average fuel consumption:

75l/h









## **EQUIPEMENT**



Stereo



VHF radio



Fresh water shower



Ice cooler



Table



Swim ladder



Sundeck sunshade arch



**\$** Anchor windlass