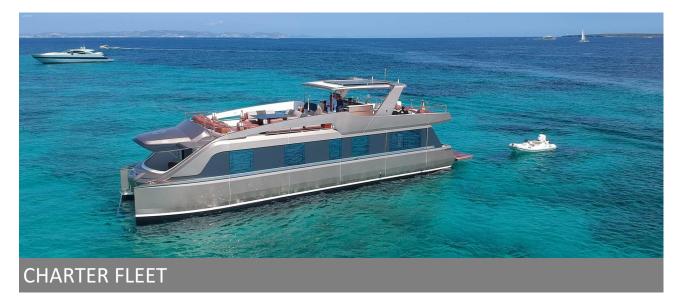

## **GOLDFINGER – PRIVATE BOUTIQUE YACHT**

Most people would like to be James Bond for a day or two. GOLDFINGER combines the coolness of James Bond with the timeless elegance of Yves Saint-Laurent. Fulfil this dream on our Designer Power Boat, where pure elegance blends with the irresistable desire for a life full of adventure. Discover the most unique parts of Ibiza and the Balearic Island on GOLDFINGER, surrounded by exclusivity and luxury to delight all your senses. Enjoy the spacious 80-square meter Flybridge with a fully equipped bar and various relax zones with moroccan style sofas and loungers. Follow your passion, set your own course!

L.O.A.: 20,00 m Beam: 5,20 m Year: 2018 Engines: 2 x 435 HP Cruising speed: 8 knots Cabins: 3 + crew (1x master + 2x VIP) Bathrooms: 4 Crew: 3 (Captain, 2x Stewardess) Max. guests day/night: 12/6

Air Conditioning Music Equipment Internet Spacious flybridge Sunbeds Dinghy Seabob SUP Water Ski for adults & children Wakeboard Snorkel gear