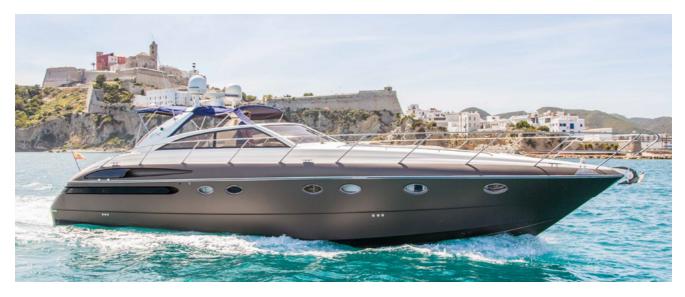

# **PRINCESS V52**

| HIGH SEASON*  | 3.190€ / day**                     |
|---------------|------------------------------------|
| MID SEASON*   | 2.490€ / day**                     |
| LOW SEASON*   | 2.000€ / day**                     |
| CAPACITY      | 12 + 2 crew                        |
| FUEL CONS     |                                    |
| LENGTH / BEAM |                                    |
| INCLUDED      | paddle board, snorkeling equipment |

<sup>\*</sup> High season - July & August Mid season - June & September Low season - the rest of the year

Beautiful interior and exterior layout, this Princess V52 is perfect for a day charter or over night stay in the crystal clear waters of Ibiza and Formentera. She has three cabins with on suite bathrooms.