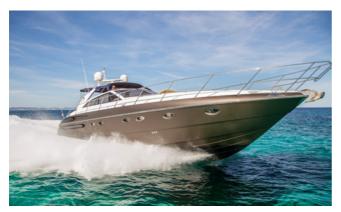

# **PRINCESS V52**









| HIGH SEASON*  | 3.190€ / day**                     |
|---------------|------------------------------------|
| MID SEASON*   | 2.490€ / day**                     |
| LOW SEASON*   | 2.000€ / day**                     |
| CAPACITY      | 12 + 2 crew                        |
| FUEL CONS     |                                    |
| LENGTH / BEAM |                                    |
| INCLUDED      | paddle board, snorkeling equipment |

<sup>\*</sup> High season - July & August Mid season - June & September Low season - the rest of the year













Beautiful interior and exterior layout, this Princess V52 is perfect for a day charter or over night stay in the crystal clear waters of Ibiza and Formentera. She has three cabins with on suite bathrooms.

## **ACCOMMODATION**

1 ma