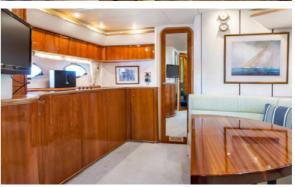

### **EQUIPMENT**

A/C

Audio system

Gangway

Fridge

Freezer

Microwave

Hot water