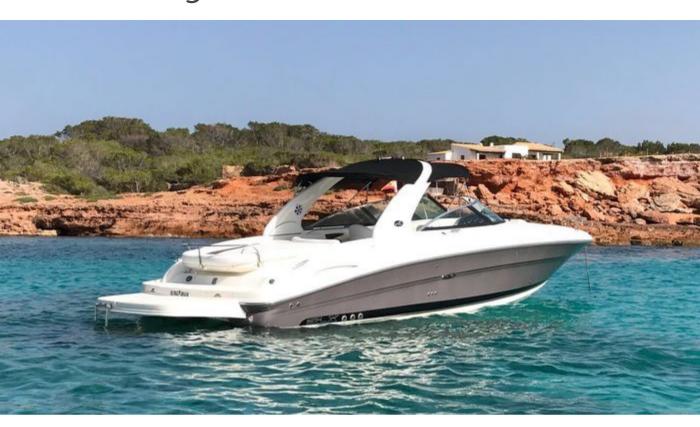

## Sea Ray 295 SLX - ULTRAMAN

Fantastic boat for 11 people + optional skipper. Spacious and smart, ULTRAMAN is a great charter choice. Moored in Marina Botafoch, the most popular port in Ibiza for charter boats she will let you make the most of your day. Her stern plarform, solarium at the bow and sitting area are the highlights of this Sea Ray which is perfect for groups.

**Equipment:** Bimini top, Power anchor winch, solarium front and back, toilet, speakers and smart phone

connection.

Sea Ray 295 SLX - ULTRAMAN

Sea Ray 295 SLX - ULTRAMAN