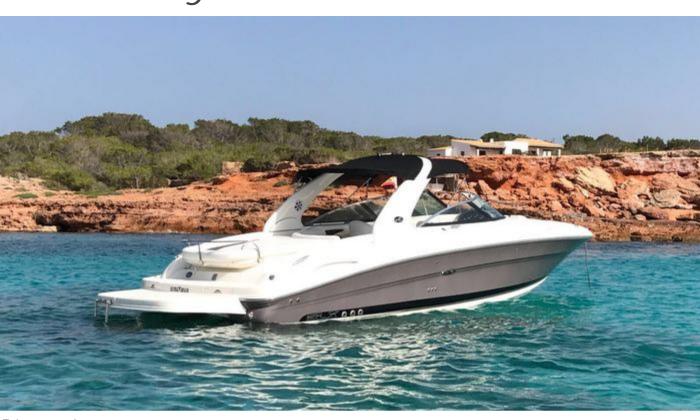

## Sea Ray 295 SLX - ULTRAMAN

Fantastic boat for 11 people + optional skipper. Spacious and smart, ULTRAMAN is a great charter choice. Moored in Marina Botafoch, the most popular port in Ibiza for charter boats she will let you make the most of your day. Her stern plarform, solarium at the bow and sitting area are the highlights of this Sea Ray which is perfect for groups.

**Equipment:** Bimini top, Power anchor winch, solarium front and back, toilet, speakers and smart phone

connection.

Sea Ray 295 SLX - ULTRAMAN

Sea Ray 295 SLX - ULTRAMAN