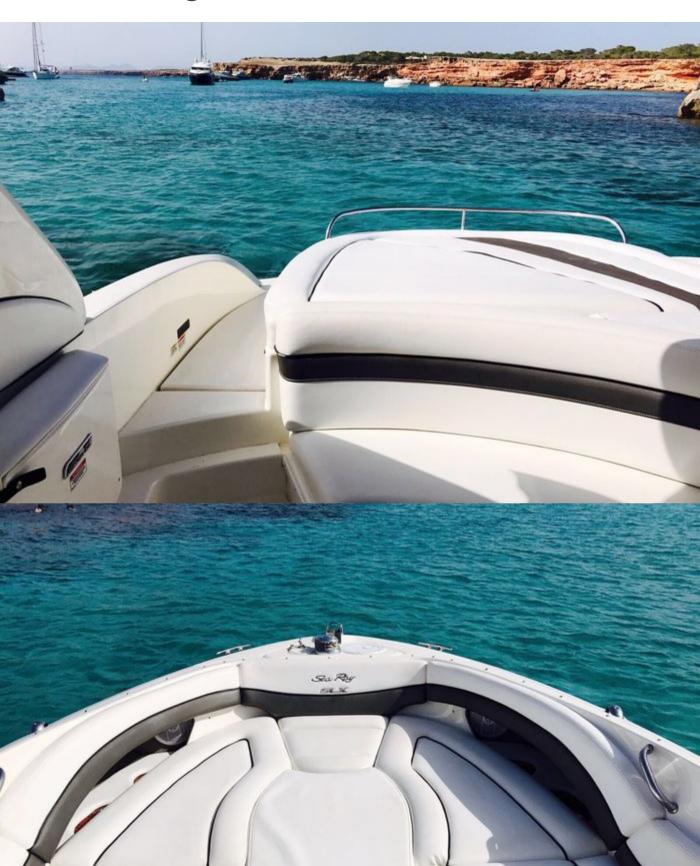

**Equipment:** Bimini top, Power anchor winch, solarium front and back, toilet, speakers and smart phone

connection.

Sea Ray 295 SLX - ULTRAMAN

Sea Ray 295 SLX - ULTRAMAN