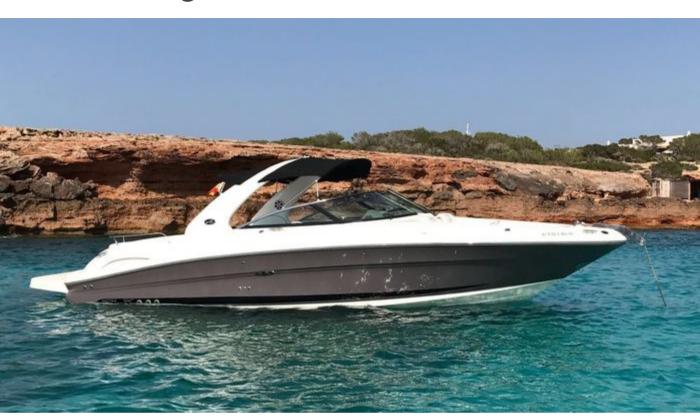

## Sea Ray 295 SLX - ULTRAMAN

Fantastic boat for 11 people + optional skipper. Spacious and smart, ULTRAMAN is a great charter choice. Moored in Marina Botafoch, the most popular port in Ibiza for charter boats she will let you make the most of your day. Her stern plarform, solarium at the bow and sitting area are the highlights of this Sea Ray which is perfect for groups.

**Equipment:** Bimini top, Power anchor winch, solarium front and back, toilet, speakers and smart phone

connection.

Sea Ray 295 SLX - ULTRAMAN

Sea Ray 295 SLX - ULTRAMAN