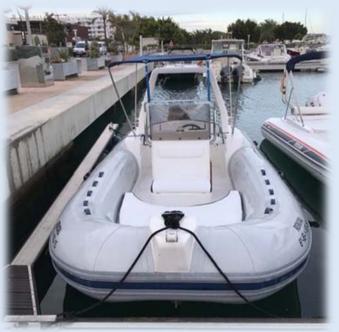

## CAPELLI TEMPEST 625

This practical and leisurely boat have a convertible picnic table and a large sundeck. It provides comfortable space for 10 passengers. A large retractable awning protects at least two thirds of the boat and becomes the perfect place to relax in the shade.

## **SPECIFICATIONS**

Manufacturer: Capelli

Model: Tempest 625 Trendy

Length: 6,26 m

Beam: 2,60 m

WC: 0

Cabins: 0

Engines: SUZUKI 140 HP

PAX: 10

Average fuel consumption: 35 l/h

## EQUIPEMENT

Stereo
Mechanical steering
VHF radio
Snorkel equipment
Fresh water shower
Ice cooler
Swim ladder
Sundeck sunshade arch
Anchor windlass

Visit the islands of Ibiza and Formentera in a more alternative way and enjoy the pleasure of sailing