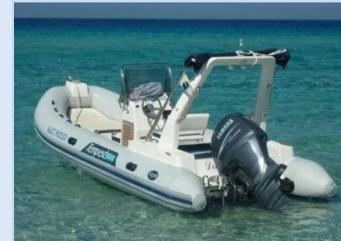

## CAPELLI TEMPEST 625

This practical and leisurely boat have a convertible picnic table and a large sundeck. It provides comfortable space for 10 passengers. A large retractable awning protects at least two thirds of the boat and becomes the perfect place to relax in the shade.

## **SPECIFICATIONS**

Manufacturer: Capelli

Model: Tempest 625 Trendy

Length: 6,26 m

Beam: 2,60 m

WC: 0

Cabins: 0

Engines: SUZUKI 140 HP