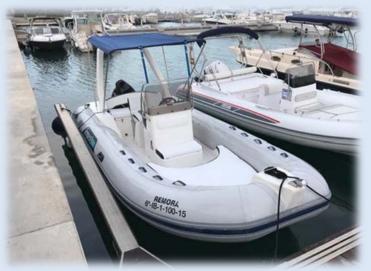

## CAPELLI TEMPEST 625

This practical and leisurely boat have a convertible picnic table and a large sundeck. It provides comfortable space for 10 passengers. A large retractable awning protects at least two thirds of the boat and becomes the perfect place to relax in the shade.

## **SPECIFICATIONS**

Manufacturer: Capelli

Model: Tempest 625 Trendy

Length: 6,26 m

Beam: 2,60 m

WC: 0

Cabins: 0

Engines: SUZUKI 140 HP

PAX: 10

Average fuel consumption: 35 l/h

## EQUIPEMENT

Stereo
Mechanical steering
VHF radio
Snorkel equipment
Fresh water shower
Ice cooler
Swim ladder
Sundeck sunshade arch
Anchor windlass

Visit the islands of Ibiza and Formentera in a more alternative way and enjoy the pleasure of sailing