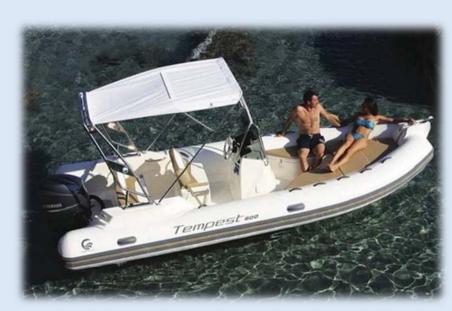

## CAPELLI TEMPEST 625

This practical and leisurely boat have a convertible picnic table and a large sundeck. It provides comfortable space for 10 passengers. A large retractable awning protects at least two thirds of the boat and becomes the perfect place to relax in the shade.

## **SPECIFICATIONS**

Manufacturer: Capelli

Model: Tempest 625 Trendy

Length: 6,26 m

Beam: 2,60 m

WC: 0

Cabins: 0

Engines: SUZUKI 140 HP