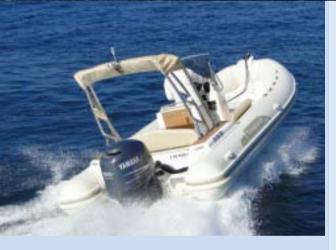

## CAPELLI TEMPEST 625

This practical and leisurely boat have a convertible picnic table and a large sundeck. It provides comfortable space for 10 passengers. A large retractable awning protects at least two thirds of the boat and becomes the perfect place to relax in the shade.

## **SPECIFICATIONS**

Manufacturer: Capelli

Model: Tempest 625 Trendy

Length: 6,26 m

Beam: 2,60 m

WC: 0

Cabins: 0

Engines: SUZUKI 140 HP

PAX: 10

Average fuel consumption: 35 l/h

## EQUIPEMENT

Stereo
Mechanical steering
VHF radio
Snorkel equipment
Fresh water shower
Ice cooler
Swim ladder
Sundeck sunshade arch
Anchor windlass

Visit the islands of Ibiza and Formentera in a more alternative way and enjoy the pleasure of sailing