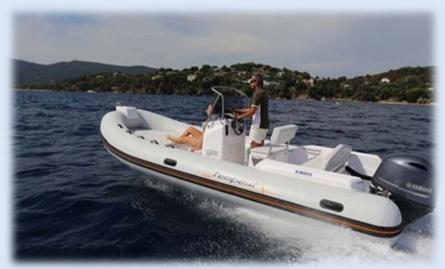

## CAPELLI TEMPEST 625

This practical and leisurely boat have a convertible picnic table and a large sundeck. It provides comfortable space for 10 passengers. A large retractable awning protects at least two thirds of the boat and becomes the perfect place to relax in the shade.

## **SPECIFICATIONS**

Manufacturer: Capelli

Model: Tempest 625 Trendy

Length: 6,26 m

Beam: 2,60 m

WC: 0

Cabins: 0

Engines: SUZUKI 140 HP