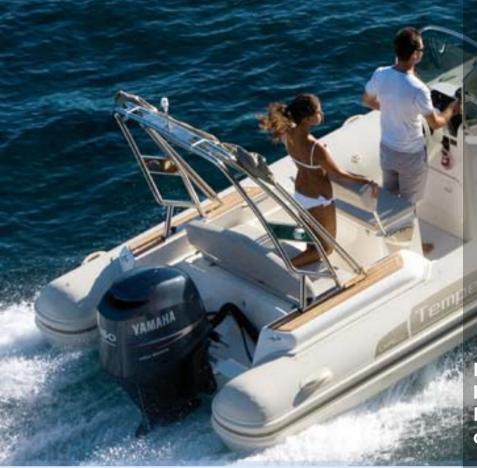

## CAPELLI TEMPEST 625

This practical and leisurely boat have a convertible picnic table and a large sundeck. It provides comfortable space for 10 passengers. A large retractable awning protects at least two thirds of the boat and becomes the perfect place to relax in the shade.

## **SPECIFICATIONS**

Manufacturer: Capelli

Model: Tempest 625 Trendy

Length: 6,26 m

Beam: 2,60 m

WC: 0

Cabins: 0

Engines: SUZUKI 140 HP

PAX: 10

Average fuel consumption: 35 l/h

## EQUIPEMENT

Stereo
Mechanical steering
VHF radio
Snorkel equipment
Fresh water shower
Ice cooler
Swim ladder
Sundeck sunshade arch
Anchor windlass

Visit the islands of Ibiza and Formentera in a more alternative way and enjoy the pleasure of sailing