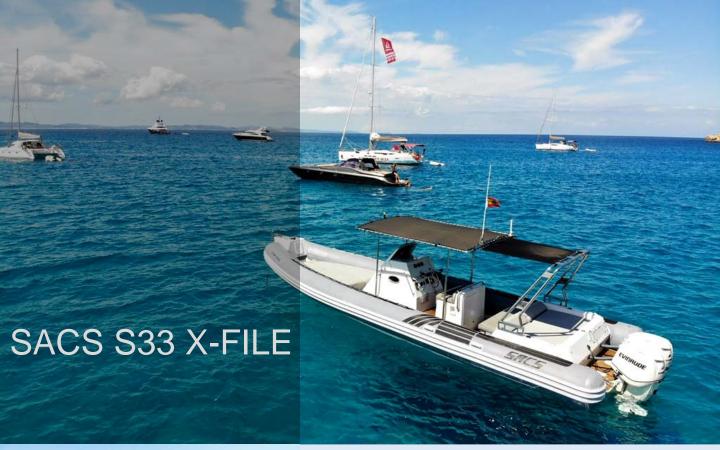

This fantastic semi-rigid boat with two powerful engines has a capacity for 12 passengers. It is a fast and comfortable boat to sail and the perfect choice to spend a day on board with friends. It has a powerful stereo system with CD, Bluetooth and subwoofer. So, charter this boat, put the music on and play it out loud.

## **SPECIFICATIONS**

Manufacturer: SACS

Model: S33 X-FILE

Length: 10 m

Beam: 3'3

Cabins: 1

Engines: 2 x Evinrude 200 HP

E-TEC H.O.