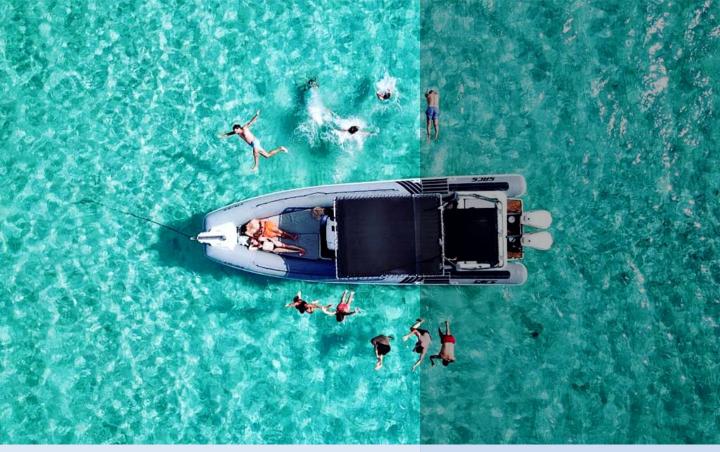

This fantastic semi-rigid boat with two powerful engines has a capacity for 12 passengers. It is a fast and comfortable boat to sail and the perfect choice to spend a day on board with friends. It has a powerful stereo system with CD, Bluetooth and subwoofer. So, charter this boat, put the music on and play it out loud.

PAX: 12

Average fuel consumption:

95I/h