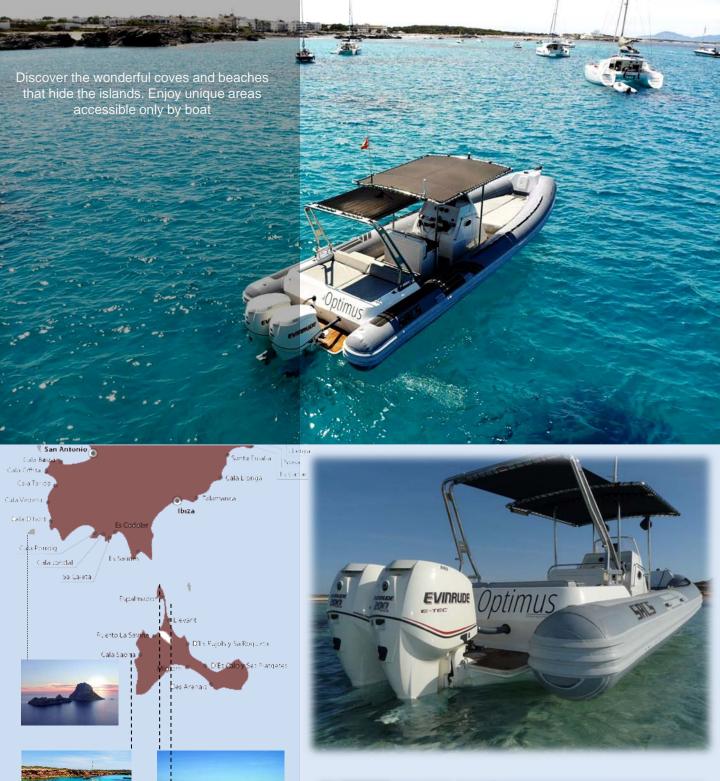

This fantastic semi-rigid boat with two powerful engines has a capacity for 12 passengers. It is a fast and comfortable boat to sail and the perfect choice to spend a day on board with friends. It has a powerful stereo system with CD, Bluetooth and subwoofer. So, charter this boat, put the music on and play it out loud.

## **SPECIFICATIONS**

Manufacturer: SACS

Model: S33 X-FILE

Length: 10 m

Beam: 3'3

Cabins: 1

Engines: 2 x Evinrude 200 HP

E-TEC H.O.

PAX: 12

Average fuel consumption:

95I/h