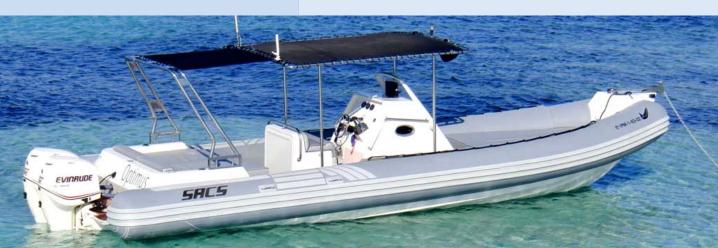

This fantastic semi-rigid boat with two powerful engines has a capacity for 12 passengers. It is a fast and comfortable boat to sail and the perfect choice to spend a day on board with friends. It has a powerful stereo system with CD, Bluetooth and subwoofer. So, charter this boat, put the music on and play it out loud.

## **SPECIFICATIONS**

Manufacturer: SACS

Model: S33 X-FILE

Length: 10 m

Beam: 3'3

Cabins: 1

Engines: 2 x Evinrude 200 HP

E-TEC H.O.

## **EQUIPEMENT**

Stereo and subwoofer with power amplifier

Bluetooth conection

VHF radio

GPS plotter

Fresh water shower

lce cooler

Table

Swim ladder

Bimini

Anchor windlass