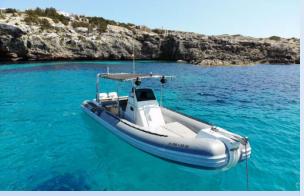

This fantastic semi-rigid boat with two powerful engines has a capacity for 12 passengers. It is a fast and comfortable boat to sail and the perfect choice to spend a day on board with friends. It has a powerful stereo system with CD, Bluetooth and subwoofer. So, charter this boat, put the music on and play it out loud.

## **SPECIFICATIONS**

Manufacturer: SACS

Model: S33 X-FILE

Length: 10 m

Beam: 3'3

Cabins: 1

Engines: 2 x Evinrude 200 HP

E-TEC H.O.